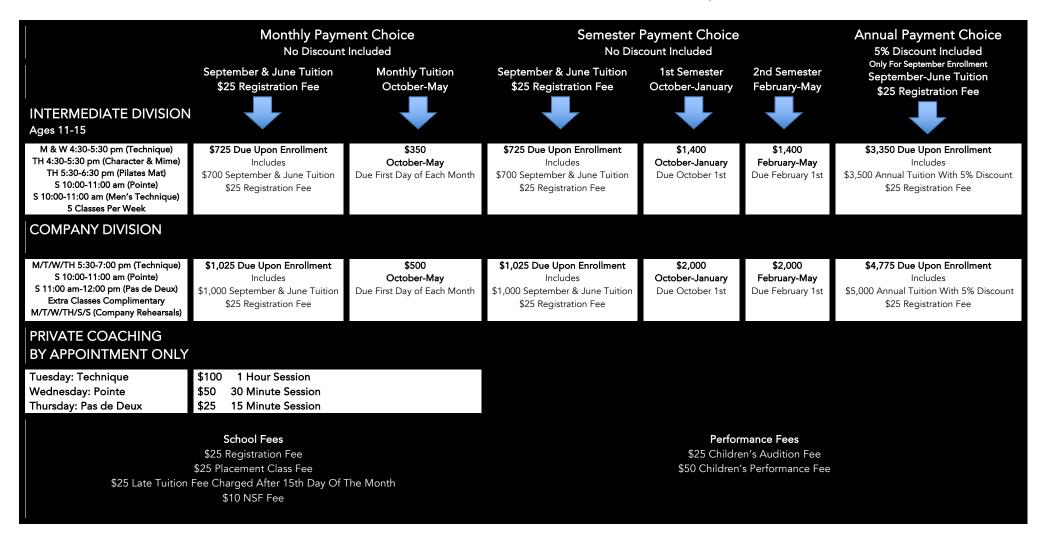

## 2023-2024 School Tuition & Fees Intermediate Division | Company Division | Private Coaching